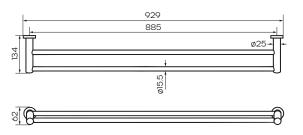

## **Product Specifications**

Colour Brushed Nickel

Material Zinc and 201 Stainless Steel

Width 929mm Height 62mm Depth 134mm

Finish Electroplated

**Inclusions** Product

Fixing kit

Install instructions