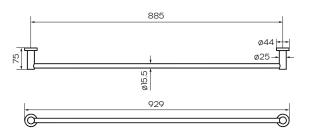

## **Product Specifications**

Colour Brushed Nickel

Material Zinc and 201 Stainless Steel

 Width
 935mm

 Height
 43mm

 Depth
 75mm

Finish Electroplated

**Inclusions** Product