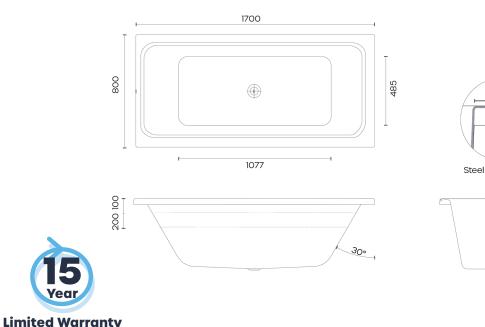

## **Product Specifications**

| Place of Manufacture | Australia                                    |
|----------------------|----------------------------------------------|
| Installation Type    | Island                                       |
| Size                 | 1700 x 800 x 500mm                           |
| Capacity             | 250L (100mm below rim)                       |
| Construction         | Self supporting base<br>Steel reinforced rim |
| Material             | Sanitary grade acrylic                       |
| Finish               | High gloss white                             |
| Waste Position       | Centre waste                                 |
| Shape                | Rectangular                                  |
| Plug & Waste         | Not included                                 |
| Overflow             | No                                           |
| Compliance           | AS 1172.5:2019                               |

## **Product Technical Drawing**

(visit raymor.com.au for full warranty details)

full warranty details)

For more information call 1800 729 667 or visit <u>raymor.com.au</u> © Registered trademark of Tradelink. All dimensions given are approximate and should

be checked prior to installation. See raymor.com.au for full warranty details.