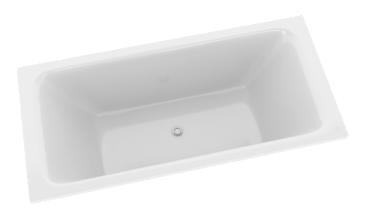

## Winton 1700mm Island Bath Product Code: 182540

## **Product Specifications**

| Place of Manufacture | Australia                                    |
|----------------------|----------------------------------------------|
| Installation Type    | Island                                       |
| Size                 | 1700 x 800 x 500mm                           |
| Capacity             | 250L (100mm below rim)                       |
| Construction         | Self supporting base<br>Steel reinforced rim |
| Material             | Sanitary grade acrylic                       |
| Finish               | High gloss white                             |
| Waste Position       | Centre waste                                 |
| Shape                | Rectangular                                  |
| Plug & Waste         | Not included                                 |
| Overflow             | No                                           |
| Compliance           | AS 1172.5:2019                               |