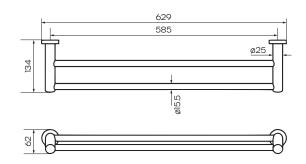

## **Product Specifications**

| Colour                    | Brushed Nickel                                            |
|---------------------------|-----------------------------------------------------------|
| Material                  | Zinc and 201 Stainless Steel                              |
| Width                     | 629mm                                                     |
| Height                    | 62mm                                                      |
| Depth                     | 134mm                                                     |
| Finish                    | Electroplated                                             |
| Inclusions                | Product                                                   |
|                           | Fixing kit                                                |
|                           | Install instructions                                      |
| Country of<br>Manufacture | China                                                     |
| Maintenance & Care        | Surfaces should be regularly cleaned with a soft, dampene |