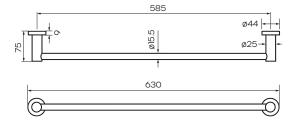

## **Product Specifications**

| Colour             | Brushed Nickel                                                                                                               |
|--------------------|------------------------------------------------------------------------------------------------------------------------------|
| Material           | Zinc and 201 Stainless Steel                                                                                                 |
| Width              | 630mm                                                                                                                        |
| Height             | 44mm                                                                                                                         |
| Depth              | 75mm                                                                                                                         |
| Finish             | Electroplated                                                                                                                |
| Inclusions         | Product                                                                                                                      |
|                    | Fixing kit                                                                                                                   |
|                    | Install instructions                                                                                                         |
| Country of         | China                                                                                                                        |
| Manufacture        |                                                                                                                              |
| Maintenance & Care | Surfaces should be regularly<br>cleaned with a soft, dampened<br>cloth or sponge with warm,<br>soapy water or mild detergent |