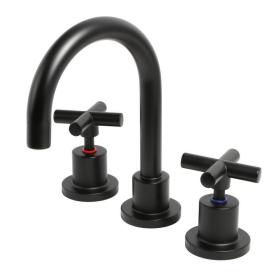

## Raven Cross Basin Set

## Black Product Code: 203059

**WELS 7** Stars 6.0L/min

**Warranty** 15 years - Ceramic Disc SBA,

SBA JV, Body, Spout, Flanges, Handles and Chrome Finish

5 years - PVD and Electroplate Finishes

1 year - Seals, Jumper Valves

## **Product Specifications**

Finish Electroplated
Material DZR Brass

Spout Reach 124mm

Spout Height 194mm

Swivel Fixed

Mounting Basin

Cartridge & Operation 35mm 1/4 turn Ceramic Disc

KPA (min/max) 50/500kPa
Inclusions 1x Basin Spout,
1x pair Basin Taps
Breech assembly