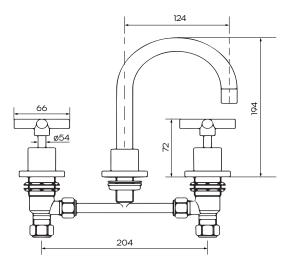

## **Product Specifications**

Finish Electroplated
Material DZR Brass

Spout Reach 124mm

Spout Height 194mm

Swivel Fixed

Mounting Basin

Cartridge & Operation 35mm 1/4 turn Ceramic Disc

KPA (min/max) 50/500kPa
Inclusions 1x Basin Spout,
1x pair Basin Taps
Breech assembly