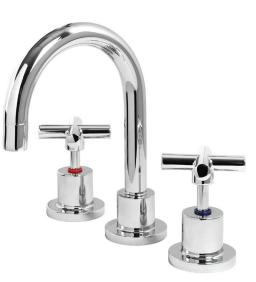

## Alpha Cross Basin Set Chrome Product Code: 203058

## **Product Specifications**

| Finish                | Electroplated                                                                       |
|-----------------------|-------------------------------------------------------------------------------------|
| Material              | DZR Brass                                                                           |
| Spout Reach           | 124mm                                                                               |
| Spout Height          | 194mm                                                                               |
| Swivel                | Fixed                                                                               |
| Mounting              | Basin                                                                               |
| Cartridge & Operation | 35mm 1/4 turn Ceramic Disc                                                          |
| KPA (min/max)         | 50/500kPa                                                                           |
| Inclusions            | 1x Basin Spout,                                                                     |
|                       | 1x pair Basin Taps                                                                  |
|                       | Breech assembly                                                                     |
|                       | Install instructions                                                                |
| Country of            | China                                                                               |
| Manufacture           |                                                                                     |
| Maintenance & Care    | Surfaces should be regularly cleaned with a soft, dampen cloth or sponge with warm, |