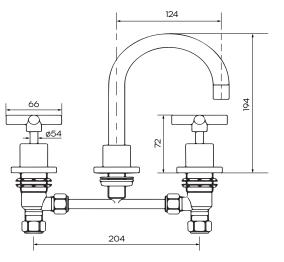

## **Product Specifications**

| Finish                | Electroplated                                                                       |
|-----------------------|-------------------------------------------------------------------------------------|
| Material              | DZR Brass                                                                           |
| Spout Reach           | 124mm                                                                               |
| Spout Height          | 194mm                                                                               |
| Swivel                | Fixed                                                                               |
| Mounting              | Basin                                                                               |
| Cartridge & Operation | 35mm 1/4 turn Ceramic Disc                                                          |
| KPA (min/max)         | 50/500kPa                                                                           |
| Inclusions            | 1x Basin Spout,                                                                     |
|                       | 1x pair Basin Taps                                                                  |
|                       | Breech assembly                                                                     |
|                       | Install instructions                                                                |
| Country of            | China                                                                               |
| Manufacture           |                                                                                     |
| Maintenance & Care    | Surfaces should be regularly cleaned with a soft, dampen cloth or sponge with warm, |