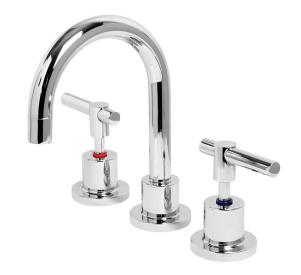

## **Alpha Lever Basin Set**

## Chrome Product Code: 203064

**WELS 5 Stars, 6.0L /min** 

**Warranty** 15 years - Ceramic Disc SBA,

SBA JV, Body, Spout, Flanges, Handles and Chrome Finish

5 years - PVD and Electroplate Finishes

1 year - Seals, Jumper Valves

## **Product Specifications**

Finish Electroplated
Material DZR Brass

Spout Reach 124mm

Spout Height 194mm

Swivel Fixed

Mounting Basin

**Cartridge & Operation** 35mm 1/4 turn Ceramic Disc

KPA (min/max) 50/500kPa
Inclusions 1x Basin Spout,
1x pair Basin Taps
Breech assembly