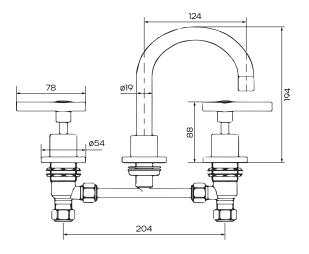

## **Product Specifications**

Finish Electroplated
Material DZR Brass

Spout Reach 124mm

Spout Height 194mm

Swivel Fixed

Mounting Basin

**Cartridge & Operation** 35mm 1/4 turn Ceramic Disc

KPA (min/max) 50/500kPa
Inclusions 1x Basin Spout,
1x pair Basin Taps
Breech assembly