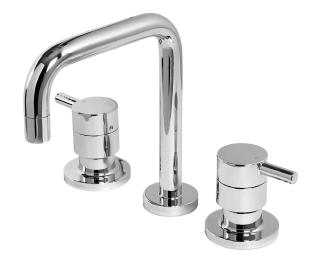

## **Projix Basin Set**

## Chrome Product Code: 203051

**WELS 7** Stars 6.0L/min

**Warranty** 15 years - Ceramic Disc SBA,

SBA JV, Body, Spout, Flanges, Handles and Chrome Finish

5 years - PVD and Electroplate Finishes

1 year - Seals, Jumper Valves

## **Product Specifications**

Finish Electroplated
Material DZR Brass

Spout Reach 145mm

Spout Height 167mm

Swivel Fixed

Mounting Basin

Cartridge & Operation 35mm 1/4 turn Ceramic Disc

KPA (min/max) 50/500kPa
Inclusions 1x Basin Spout
1x pair Basin Taps
Breech assembly