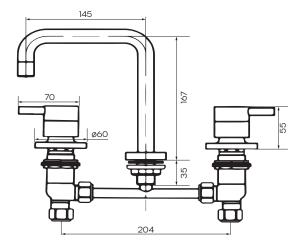

## **Product Specifications**

Finish Electroplated
Material DZR Brass

Spout Reach 145mm

Spout Height 167mm

Swivel Fixed

Mounting Basin

Cartridge & Operation 35mm 1/4 turn Ceramic Disc

KPA (min/max) 50/500kPa
Inclusions 1x Basin Spout
1x pair Basin Taps
Breech assembly