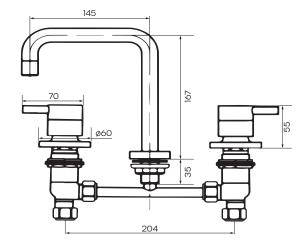

## **Product Specifications**

Finish Electroplated
Material DZR Brass

Spout Reach 145mm

Spout Height 167mm

Swivel Fixed

Mounting Basin

Cartridge & Operation 35mm 1/4 turn Ceramic Disc

KPA (min/max) 50/500kPa
Inclusions 1x Basin Spout
1x pair Basin Taps
Breech assembly