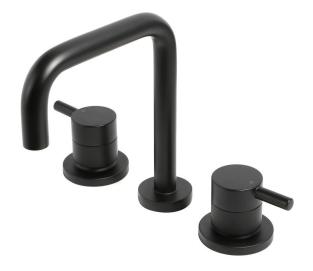

## **Projix Basin Set**

## Black Product Code: 203052

**WELS 7** Stars 6.0L/min

**Warranty** 15 years - Ceramic Disc SBA,

SBA JV, Body, Spout, Flanges, Handles and Chrome Finish

5 years - PVD and Electroplate Finishes

1 year - Seals, Jumper Valves