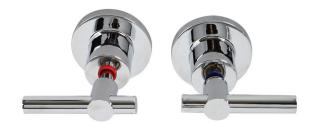

## Alpha Lever Wall Top Assemblies

Chrome

Product Code: 203066

**WELS Rating** N/R

**Warranty** 15 years - Ceramic Disc SBA,

SBA JV, Body, Spout, Flanges, Handles and Chrome Finish

5 years - PVD and Electroplate Finishes

## **Product Specifications**

Finish Electroplated
Material DZR Brass
Mounting Wall

Cartridge & Operation 35mm 1/4 turn Ceramic Disc

**KPA (min/max)** 50/500kPa

Inclusions 1x pair Wall Top Assemblies

Install instructions