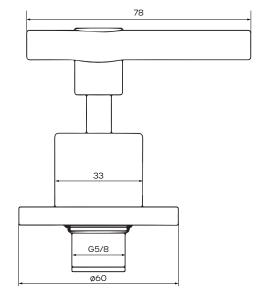

## **Product Specifications**

Finish Electroplated
Material DZR Brass
Mounting Wall

Cartridge & Operation 35mm 1/4 turn Ceramic Disc

**KPA (min/max)** 50/500kPa

Inclusions 1x pair Wall Top Assemblies

Install instructions