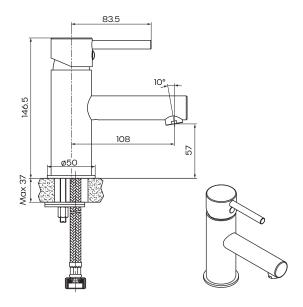

## **Product Specifications**

Finish Electroplated
Material DZR Brass
Spout Reach 108mm
Spout Height 57mm
Swivel Fixed
Mounting Basin

Cartridge & Operation 35mm Ceramic Disc

KPA (min/max) 50/500kPa
Inclusions Ix Basin Mixer
Install instructions