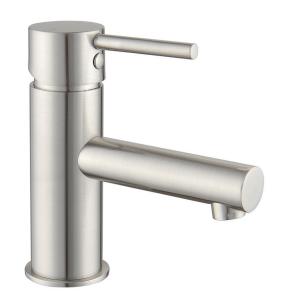

## Projix Basin Mixer Fixed Spout

Brushed Nickel
Product Code: 203002

**WELS Rating** WELS 4 Stars, 7.5L /min

**Warranty** 20 years - Mixer Cartridge,

Body, Aerator, Hoses, Spout, Handle and Chrome Finish 10 years - Handpieces and

## **Product Specifications**

Finish Electroplated
Material DZR Brass
Spout Reach 108mm
Spout Height 57mm
Swivel Fixed
Mounting Basin

Cartridge & Operation 35mm Ceramic Disc

KPA (min/max) 50/500kPa
Inclusions Ix Basin Mixer
Install instructions