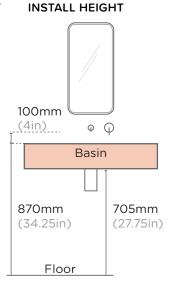

y in the Nood Collection, this piece is nostalgic in its reference and contemporary in presentation.

#### **PLAN VIEW**



875mm

#### **SECTION VIEW**



#### **AVAILABLE COLOURS**



#### **SPECIFICATIONS**

MATERIAL UHP Concrete

FINISH Matte / Low Sheen

WEIGHT 29.5kg (65lbs)

**DIMENSIONS** L875mm x W415mm x H165mm

(L34.44in x W16.33in x H6.49in)

BOWL CAPACITY 42L (11gal)

TAP HOLE N/A
OVERFLOW N/A

**AVAILABLE** 

WASTE RQD 40m Waste not provided

WARRANTY 24 months
WASTE HOLE SIZE 50mm
WALL THICKNESS 25mm

**OPTIONS** Surface Mount

WALL HANG RQD N/A

All dimensions are estimate. We suggest waiting until receiving Nood basins before cutting holes in cabinetry items. Colours of concrete may vary slightly.

## SUGGESTED TAP / FAUCET POSITION & LENGTH

#### SURFACE MOUNTED BASIN





# Trough Basin VANITY LAYOUTS