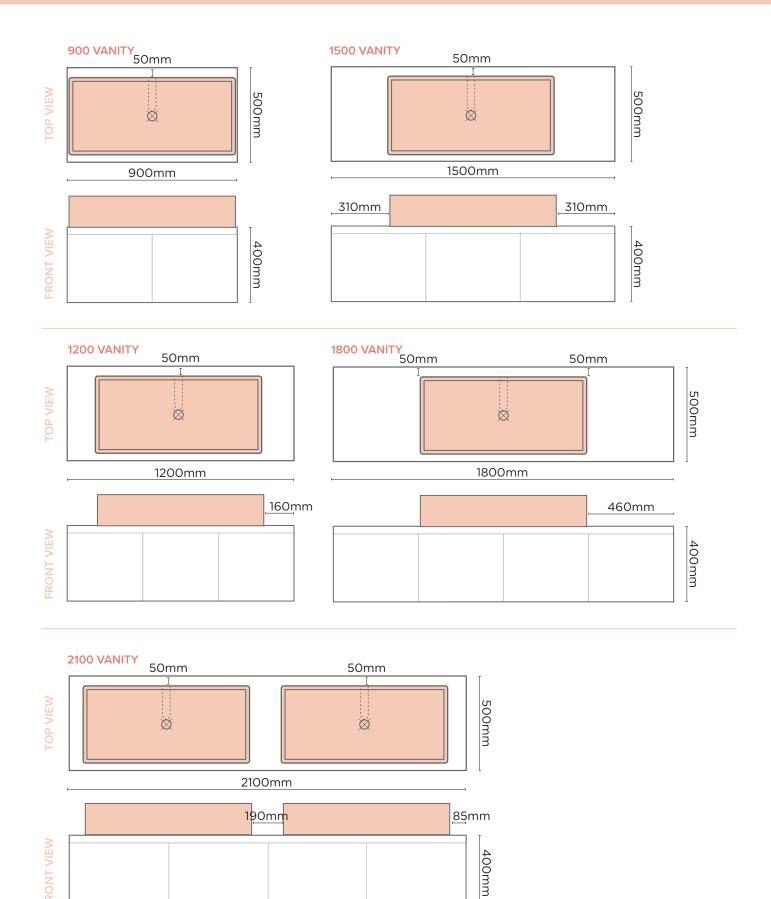

e is nostalgic in its reference and contemporary in presentation.

#### **PLAN VIEW**



875mm

#### **SECTION VIEW**



#### **AVAILABLE COLOURS**



#### **SPECIFICATIONS**

MATERIAL UHP Concrete

FINISH Matte / Low Sheen

WEIGHT 29.5kg (65lbs)

**DIMENSIONS** L875mm x W415mm x H165mm

(L34.44in x W16.33in x H6.49in)

BOWL CAPACITY 42L (11gal)

TAP HOLE N/A
OVERFLOW N/A

**AVAILABLE** 

WASTE RQD 40m Waste not provided

WARRANTY 24 months
WASTE HOLE SIZE 50mm
WALL THICKNESS 25mm

**OPTIONS** Surface Mount

WALL HANG RQD N/A

All dimensions are estimate. We suggest waiting until receiving Nood basins before cutting holes in cabinetry items. Colours of concrete may vary slightly.

## SUGGESTED TAP / FAUCET POSITION & LENGTH

#### SURFACE MOUNTED BASIN





# Trough Basin VANITY LAYOUTS