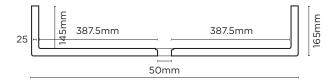

#### **SECTION VIEW**

#### **SPECIFICATIONS**

MATERIAL UHP Concrete

FINISH Matte / Low Sheen

WEIGHT 29.5kg (65lbs)

**DIMENSIONS** L875mm x W415mm x H165mm

(L34.44in x W16.33in x H6.49in)

BOWL CAPACITY 42L (11gal)

TAP HOLE N/A
OVERFLOW N/A

**AVAILABLE** 

WASTE RQD 40m Waste not provided

WARRANTY 24 months
WASTE HOLE SIZE 50mm
WALL THICKNESS 25mm

**OPTIONS** Surface Mount

WALL HANG RQD N/A

All dimensions are estimate. We suggest waiting until receiving Nood basins before cutting holes in cabinetry items. Colours of concrete may vary slightly.