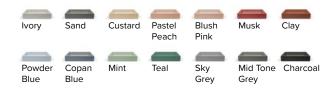

### **Trough Basin**

The high strength concrete sink is sculptural and silky smooth. Like many in the Nood Collection, this piece is nostalgic in its reference and contemporary in presentation.

#### **PLAN VIEW**



875mm

#### **SECTION VIEW**



#### **AVAILABLE COLOURS**



#### **SPECIFICATIONS**

MATERIAL UHP Concrete

FINISH Matte / Low Sheen

WEIGHT 29.5kg (65lbs)

**DIMENSIONS** L875mm x W415mm x H165mm

(L34.44in x W16.33in x H6.49in)

BOWL CAPACITY 42L (11gal)

TAP HOLE N/A
OVERFLOW N/A

**AVAILABLE** 

WASTE RQD 40m Waste not provided

WARRANTY 24 months
WASTE HOLE SIZE 50mm
WALL THICKNESS 25mm

**OPTIONS** Surface Mount

WALL HANG RQD N/A

All dimensions are estimate. We suggest waiting until receiving Nood basins before cutting holes in cabinetry items. Colours of concrete may vary slightly.

## SUGGESTED TAP / FAUCET POSITION & LENGTH

#### SURFACE MOUNTED BASIN





# Trough Basin VANITY LAYOUTS