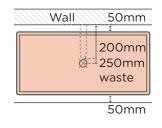

any in the Nood Collection, this piece is nostalgic in its reference and contemporary in presentation.

#### **PLAN VIEW**



875mm

#### **SECTION VIEW**



#### **AVAILABLE COLOURS**



#### **SPECIFICATIONS**

MATERIAL UHP Concrete

FINISH Matte / Low Sheen

WEIGHT 29.5kg (65lbs)

**DIMENSIONS** L875mm x W415mm x H165mm

(L34.44in x W16.33in x H6.49in)

BOWL CAPACITY 42L (11gal)

TAP HOLE N/A
OVERFLOW N/A

**AVAILABLE** 

WASTE RQD 40m Waste not provided

WARRANTY 24 months
WASTE HOLE SIZE 50mm
WALL THICKNESS 25mm

**OPTIONS** Surface Mount

WALL HANG RQD N/A

All dimensions are estimate. We suggest waiting until receiving Nood basins before cutting holes in cabinetry items. Colours of concrete may vary slightly.

## SUGGESTED TAP / FAUCET POSITION & LENGTH

#### SURFACE MOUNTED BASIN





# Trough Basin VANITY LAYOUTS