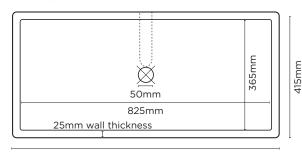

#### **PLAN VIEW**

875mm

#### **SPECIFICATIONS**

MATERIAL UHP Concrete

FINISH Matte / Low Sheen

WEIGHT 29.5kg (65lbs)

**DIMENSIONS** L875mm x W415mm x H165mm

(L34.44in x W16.33in x H6.49in)

BOWL CAPACITY 42L (11gal)

TAP HOLE N/A
OVERFLOW N/A

**AVAILABLE** 

WASTE RQD 40m Waste not provided

WARRANTY 24 months
WASTE HOLE SIZE 50mm
WALL THICKNESS 25mm

**OPTIONS** Surface Mount

WALL HANG RQD N/A

All dimensions are estimate. We suggest waiting until receiving Nood basins before cutting holes in cabinetry items. Colours of concrete may vary slightly.