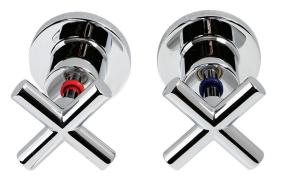

## Alpha Cross Wall Top Assemblies

Chrome Product Code: 203060

## **Product Specifications**

| Finish                | Electroplated                                                                               |
|-----------------------|---------------------------------------------------------------------------------------------|
| Material              | DZR Brass                                                                                   |
| Mounting              | Wall                                                                                        |
| Cartridge & Operation | 35mm 1/4 turn Ceramic Disc                                                                  |
| KPA (min/max)         | 50/500kPa                                                                                   |
| Inclusions            | 1x pair Wall Top Assemblies                                                                 |
|                       | Install instructions                                                                        |
| Country of            | China                                                                                       |
| Manufacture           |                                                                                             |
| Maintenance & Care    | Surfaces should be regularly<br>cleaned with a soft, dampened<br>cloth or sponge with warm, |