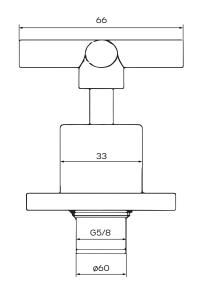

## **Product Specifications**

| Finish                | Electroplated                                                                               |
|-----------------------|---------------------------------------------------------------------------------------------|
| Material              | DZR Brass                                                                                   |
| Mounting              | Wall                                                                                        |
| Cartridge & Operation | 35mm 1/4 turn Ceramic Disc                                                                  |
| KPA (min/max)         | 50/500kPa                                                                                   |
| Inclusions            | 1x pair Wall Top Assemblies                                                                 |
|                       | Install instructions                                                                        |
| Country of            | China                                                                                       |
| Manufacture           |                                                                                             |
| Maintenance & Care    | Surfaces should be regularly<br>cleaned with a soft, dampened<br>cloth or sponge with warm, |