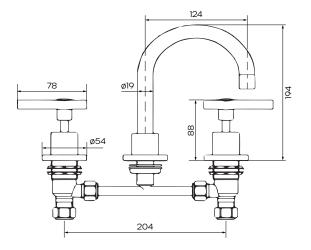

1 year - Seals, Jumper Valves

and Labour

Finish Electroplated
Material DZR Brass

Spout Reach 124mm

Spout Height 194mm

Swivel Fixed

Mounting Basin

Cartridge & Operation 35mm 1/4 turn Ceramic Disc

China

KPA (min/max) 50/500kPa
Inclusions 1x Basin Spout,
1x pair Basin Taps
Breech assembly

Install instructions

Country of Manufacture

Maintenance & Care S

Surfaces should be regularly

cleaned with a soft, dampened cloth or sponge with warm, soapy water or mild detergent only. Do not use abrasive brushes, scourers, cleaners or harsh chlorides or chemicals as these can damage the finish