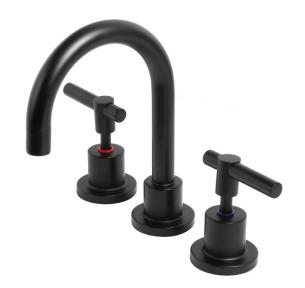

## Raven Lever Basin Set

## Black Product Code: 203065

**WELS Rating** 

WELS 5 Stars, 6.0L/min

**Warranty** 15 years - Ceramic Disc SBA,

SBA JV, Body, Spout, Flanges, Handles and Chrome Finish

5 years - PVD and Electroplate Finishes

1 year - Seals, Jumper Valves

and Labour

Finish Electroplated
Material DZR Brass

Spout Reach 124mm

Spout Height 194mm

Swivel Fixed

Mounting Basin

Cartridge & Operation 35mm 1/4 turn Ceramic Disc