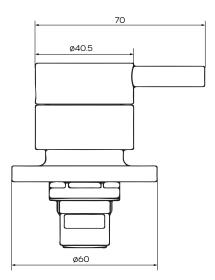

### **Product Specifications**

| Finish                | Electroplated                                              |
|-----------------------|------------------------------------------------------------|
| Material              | DZR Brass                                                  |
| Mounting              | Wall                                                       |
| Cartridge & Operation | 35mm 1/4 turn Ceramic Disc                                 |
| KPA (min/max)         | 50/500kPa                                                  |
| Inclusions            | 1x pair Wall Top Assemblies                                |
|                       | Install instructions                                       |
| Country of            | China                                                      |
| Manufacture           |                                                            |
| Maintenance & Care    | Surfaces should be regularly cleaned with a soft, dampened |