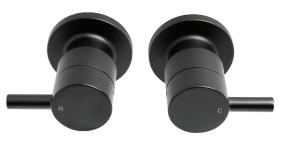

# Projix Pin Lever Wall Top Assemblies

## Black Product Code: 203054

### **Product Specifications**

| Finish                | Electroplated                                              |
|-----------------------|------------------------------------------------------------|
| Material              | DZR Brass                                                  |
| Mounting              | Wall                                                       |
| Cartridge & Operation | 35mm 1/4 turn Ceramic Disc                                 |
| KPA (min/max)         | 50/500kPa                                                  |
| Inclusions            | 1x pair Wall Top Assemblies                                |
|                       | Install instructions                                       |
| Country of            | China                                                      |
| Manufacture           |                                                            |
| Maintenance & Care    | Surfaces should be regularly cleaned with a soft, dampened |