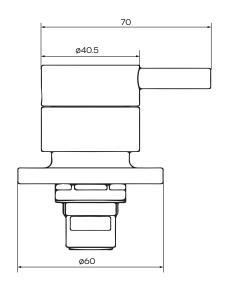

## **Product Specifications**

**Finish** Electroplated **Material DZR Brass** Wall

Mounting

**Cartridge & Operation** 35mm 1/4 turn Ceramic Disc

**KPA** (min/max) 50/500kPa

**Inclusions** 1x pair Wall Top Assemblies