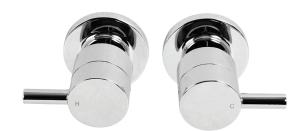

## **Projix Pin Lever Wall Top Assemblies**

Chrome

Product Code: 203053

**WELS Rating** N/R

**Warranty** 15 years - Ceramic Disc SBA,

> SBA JV, Body, Spout, Flanges, Handles and Chrome Finish

5 years - PVD and **Electroplate Finishes** 

## **Product Specifications**

**Finish** Electroplated **Material DZR Brass** Wall

Mounting

**Cartridge & Operation** 35mm 1/4 turn Ceramic Disc

**KPA** (min/max) 50/500kPa

**Inclusions** 1x pair Wall Top Assemblies