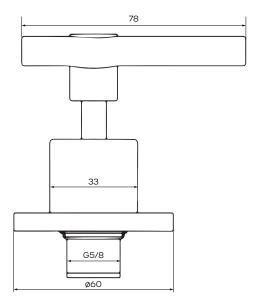

#### **Product Specifications**

| Finish                | Electroplated                                                                               |
|-----------------------|---------------------------------------------------------------------------------------------|
| Material              | DZR Brass                                                                                   |
| Mounting              | Wall                                                                                        |
| Cartridge & Operation | 35mm 1/4 turn Ceramic Disc                                                                  |
| KPA (min/max)         | 50/500kPa                                                                                   |
| Inclusions            | 1x pair Wall Top Assemblies                                                                 |
|                       | Install instructions                                                                        |
| Country of            | China                                                                                       |
| Manufacture           |                                                                                             |
| Maintenance & Care    | Surfaces should be regularly<br>cleaned with a soft, dampened<br>cloth or sponge with warm, |