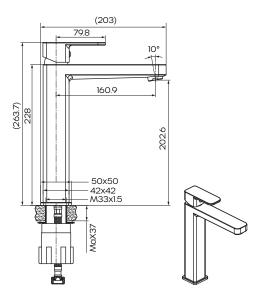

## **Product Specifications**

Finish Electroplated
Material DZR Brass
Spout Reach 160.9mm
Spout Height 202.6mm
Swivel Fixed

**Mounting** Vanity/Benchtop

Cartridge & Operation 35mm High Seat Ceramic Disc

China

**KPA (min/max)** 50/500kPa

**Inclusions** lx Tower Basin Mixer

Install instructions

Country of Manufacture

Maintenance & Care

Surfaces should be regularly cleaned with a soft, dampened cloth or sponge with warm, soapy water or mild detergent only. Do not use abrasive brushes, scourers, cleaners or harsh chlorides or chemicals as these can damage the finish