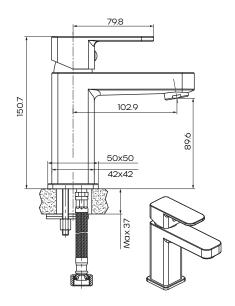

## **Product Specifications**

Finish Electroplated
Material DZR Brass

Spout Reach 102.9mm

Spout Height 89.6mm

Swivel Fixed

Mounting Basin

Cartridge & Operation 35mm High Seat Ceramic Disc

KPA (min/max) 50/500kPa
Inclusions 1x Basin Mixer
Install instructions