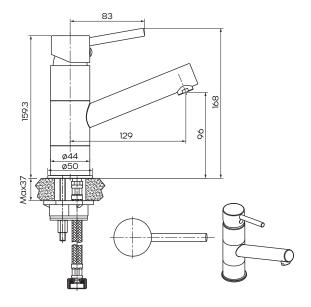

## **Product Specifications**

Finish Electroplated
Material DZR Brass
Spout Reach 129mm
Spout Height 96mm
Swivel Swivel
Mounting Basin

Cartridge & Operation 35mm Ceramic Disc

KPA (min/max) 50/500kPa
Inclusions 1x Basin Mixer
Install instructions