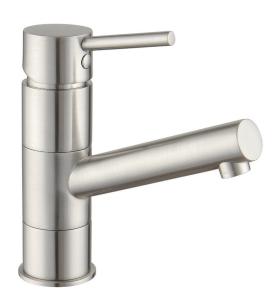

## Projix Basin Mixer Swivel Spout

Brushed Nickel
Product Code: 203003

**WELS Rating** WELS 4 Stars, 7.5L /min

**Warranty** 20 years - Mixer Cartridge,

Body, Aerator, Hoses, Spout, Handle and Chrome Finish

## **Product Specifications**

Finish Electroplated
Material DZR Brass
Spout Reach 129mm
Spout Height 96mm
Swivel Swivel
Mounting Basin

Cartridge & Operation 35mm Ceramic Disc

KPA (min/max) 50/500kPa
Inclusions 1x Basin Mixer
Install instructions