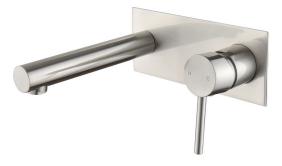

## Projix Bath or Basin Mixer Set with 160mm Spout

Brushed Nickel Product Code: 203005

## **Product Specifications**

| Finish        | Electroplated                |
|---------------|------------------------------|
| Material      | DZR Brass                    |
| Spout Reach   | 162mm                        |
| Swivel        | Fixed                        |
| Mounting      | Wall                         |
| Cartridge     | 35mm Ceramic Disc            |
| KPA (min/max) | 50/500kPa                    |
| Inclusions    | 1x Wall mixer set with spout |
|               | Install instructions         |
| Country of    | China                        |