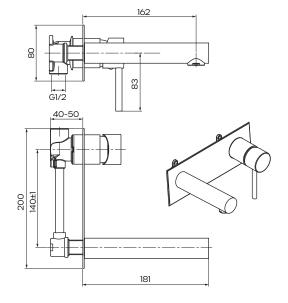

## **Product Specifications**

| Finish        | Electroplated                |
|---------------|------------------------------|
| Material      | DZR Brass                    |
| Spout Reach   | 162mm                        |
| Swivel        | Fixed                        |
| Mounting      | Wall                         |
| Cartridge     | 35mm Ceramic Disc            |
| KPA (min/max) | 50/500kPa                    |
| Inclusions    | 1x Wall mixer set with spout |
|               | Install instructions         |
| Country of    | China                        |

## Raymor®

All dimensions in mm