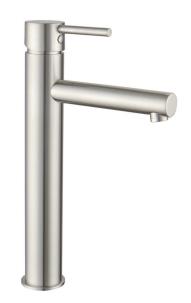

## Projix Tower Basin Mixer

## Brushed Nickel Product Code: 203004

**WELS Rating** WELS 4 Stars, 7.5L /min

**Warranty** 20 years - Mixer Cartridge,

Body, Aerator, Hoses, Spout, Handle and Chrome Finish 10 years - Handpieces and

pull-down/ Hoses 5 years - PVD and Electroplate Finishes

## **Product Specifications**

Finish Electroplated
Material DZR Brass

Spout Reach 142.5mm

Spout Height 207mm

Swivel Fixed

MountingVanity/BenchtopCartridge35mm Ceramic Disc

**KPA (min/max)** 50/500kPa

**Inclusions** 1x Tower Basin Mixer