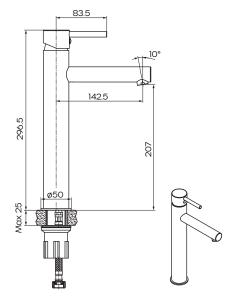

## **Product Specifications**

Finish Electroplated
Material DZR Brass

Spout Reach 142.5mm

Spout Height 207mm

Swivel Fixed

MountingVanity/BenchtopCartridge35mm Ceramic Disc

**KPA (min/max)** 50/500kPa

**Inclusions** 1x Tower Basin Mixer