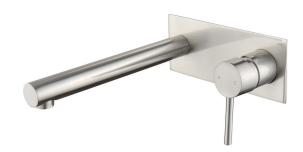

## Projix Bath or Basin Mixer Set with 220mm Spout

Brushed Nickel
Product Code: 203006

WELS Rating
Warranty

WELS 4 Stars, 7.5L /min

20 years - Mixer Cartridge, Body, Aerator, Hoses, Spout,

Handle and Chrome Finish

## **Product Specifications**

Finish Electroplated
Material DZR Brass

Spout Reach 222mm

Swivel Fixed

Mounting Wall

**Cartridge** 35mm Ceramic Disc

**KPA (min/max)** 50/500kPa

**Inclusions** 1x Wall mixer set with spout