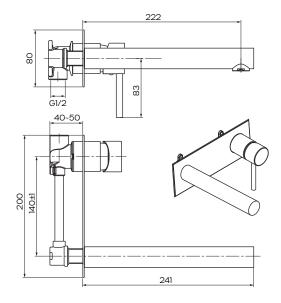

## **Product Specifications**

Finish Electroplated
Material DZR Brass

Spout Reach 222mm

Swivel Fixed

Mounting Wall

**Cartridge** 35mm Ceramic Disc

**KPA (min/max)** 50/500kPa

**Inclusions** 1x Wall mixer set with spout