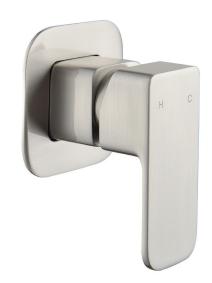

## Sigma Bath or Shower Mixer

Brushed Nickel
Product Code: 202995

**WELS Rating** N/R

**Warranty** 20 years - Mixer Cartridge,

Body, Aerator, Hoses, Spout, Handle and Chrome Finish 10 years - Handpieces and