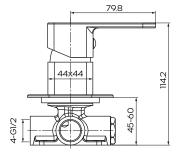

pull-down/ Hoses 5 years - PVD and Electroplate Finishes

1 year - Seals and Labour

Finish Electroplated
Material DZR Brass
Mounting Wall

**Cartridge & Operation** 35mm Ceramic Disc

**KPA (min/max)** 50/500kPa **Inclusions** 1x Wall Mixer