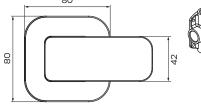

pull-down/ Hoses 5 years - PVD and Electroplate Finishes

1 year - Seals and Labour

Finish Electroplated
Material DZR Brass
Mounting Wall

**Cartridge & Operation** 35mm Ceramic Disc

**KPA (min/max)** 50/500kPa **Inclusions** 1x Wall Mixer