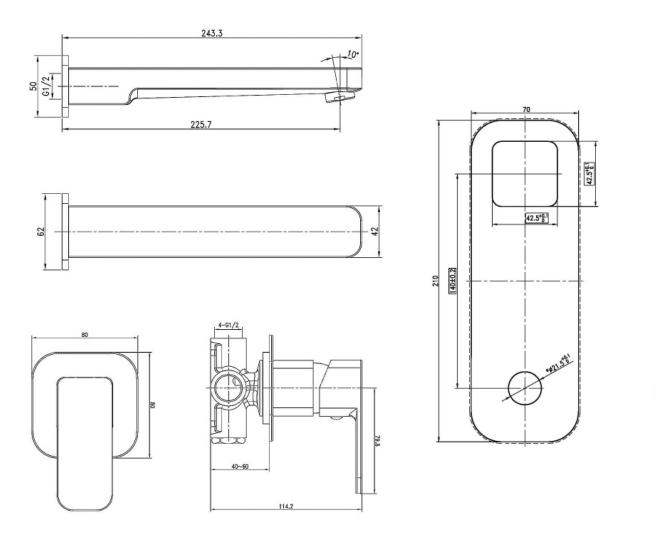

### **Product Specifications**

| Finish                | Electroplated                                                                                                                                                                                                                                                       |
|-----------------------|---------------------------------------------------------------------------------------------------------------------------------------------------------------------------------------------------------------------------------------------------------------------|
| Material              | DZR Brass                                                                                                                                                                                                                                                           |
| Spout Reach           | 228mm                                                                                                                                                                                                                                                               |
| Swivel                | Fixed                                                                                                                                                                                                                                                               |
| Mounting              | Wall                                                                                                                                                                                                                                                                |
| Cartridge             | 35mm Ceramic Disc                                                                                                                                                                                                                                                   |
| KPA (min/<br>max)     | 50/500kPa                                                                                                                                                                                                                                                           |
| Inclusions            | 1 x Wall Mixer                                                                                                                                                                                                                                                      |
|                       | 1 x Wall Plate                                                                                                                                                                                                                                                      |
|                       | 1 x Wall Spout                                                                                                                                                                                                                                                      |
|                       | Install instructions                                                                                                                                                                                                                                                |
| Country of            | China                                                                                                                                                                                                                                                               |
| Manufacture           |                                                                                                                                                                                                                                                                     |
| Maintenance<br>& Care | Surfaces should be regularly<br>cleaned with a soft,<br>dampened cloth or sponge<br>with warm, soapy water<br>or mild detergent only. Do<br>not use abrasive brushes,<br>scourers, cleaners or harsh<br>chlorides or chemicals as<br>these can damage the<br>finish |