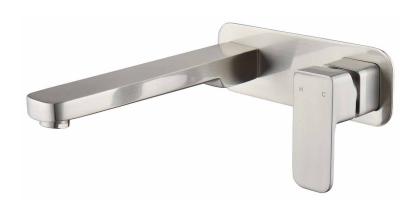

# Sigma Bath or Basin Mixer Set with 220mm Spout

Brushed Nickel Product Code: 202998

### **Product Specifications**

| Finish                | Electroplated                                                                                                                                                                                                                                                       |
|-----------------------|---------------------------------------------------------------------------------------------------------------------------------------------------------------------------------------------------------------------------------------------------------------------|
| Material              | DZR Brass                                                                                                                                                                                                                                                           |
| Spout Reach           | 228mm                                                                                                                                                                                                                                                               |
| Swivel                | Fixed                                                                                                                                                                                                                                                               |
| Mounting              | Wall                                                                                                                                                                                                                                                                |
| Cartridge             | 35mm Ceramic Disc                                                                                                                                                                                                                                                   |
| KPA (min/<br>max)     | 50/500kPa                                                                                                                                                                                                                                                           |
| Inclusions            | 1 x Wall Mixer                                                                                                                                                                                                                                                      |
|                       | 1 x Wall Plate                                                                                                                                                                                                                                                      |
|                       | 1 x Wall Spout                                                                                                                                                                                                                                                      |
|                       | Install instructions                                                                                                                                                                                                                                                |
| Country of            | China                                                                                                                                                                                                                                                               |
| Manufacture           |                                                                                                                                                                                                                                                                     |
| Maintenance<br>& Care | Surfaces should be regularly<br>cleaned with a soft,<br>dampened cloth or sponge<br>with warm, soapy water<br>or mild detergent only. Do<br>not use abrasive brushes,<br>scourers, cleaners or harsh<br>chlorides or chemicals as<br>these can damage the<br>finish |