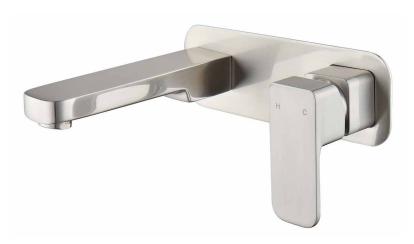

# Sigma Bath or Basin Mixer Set with 160mm Spout

Brushed Nickel Product Code: 202997

### **Product Specifications**

| Finish                | Electroplated                                                                                                                                                                                                                                                       |
|-----------------------|---------------------------------------------------------------------------------------------------------------------------------------------------------------------------------------------------------------------------------------------------------------------|
| Material              | DZR Brass                                                                                                                                                                                                                                                           |
| Spout Reach           | 168mm                                                                                                                                                                                                                                                               |
| Swivel                | Fixed                                                                                                                                                                                                                                                               |
| Mounting              | Wall                                                                                                                                                                                                                                                                |
| Cartridge             | 35mm Ceramic Disc                                                                                                                                                                                                                                                   |
| KPA (min/             | 50/500kPa                                                                                                                                                                                                                                                           |
| max)                  |                                                                                                                                                                                                                                                                     |
| Inclusions            | 1 x Wall Mixer                                                                                                                                                                                                                                                      |
|                       | 1 x Wall Plate                                                                                                                                                                                                                                                      |
|                       | 1 x Wall Spout                                                                                                                                                                                                                                                      |
|                       | Install instructions                                                                                                                                                                                                                                                |
| Country of            | China                                                                                                                                                                                                                                                               |
| Manufacture           |                                                                                                                                                                                                                                                                     |
| Maintenance<br>& Care | Surfaces should be regularly<br>cleaned with a soft,<br>dampened cloth or sponge<br>with warm, soapy water<br>or mild detergent only. Do<br>not use abrasive brushes,<br>scourers, cleaners or harsh<br>chlorides or chemicals as<br>these can damage the<br>finish |