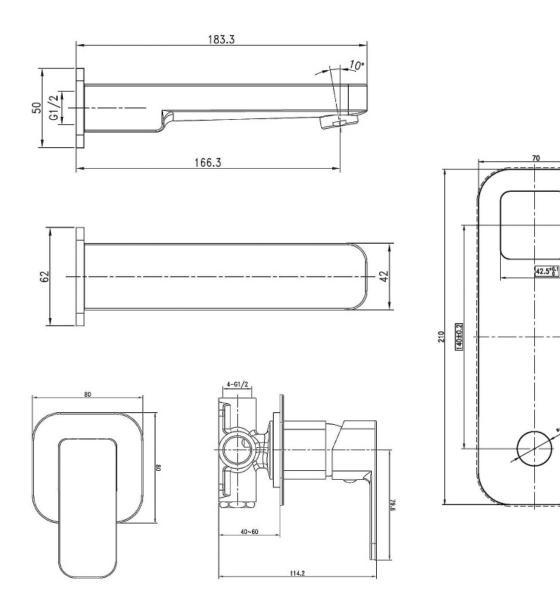

## Sigma Bath or Basin Mixer Set with 160mm Spout

Brushed Nickel Product Code: 202997

### **Product Specifications**

| Finish                | Electroplated                                                                                                                                                                                                                                                       |
|-----------------------|---------------------------------------------------------------------------------------------------------------------------------------------------------------------------------------------------------------------------------------------------------------------|
| Material              | DZR Brass                                                                                                                                                                                                                                                           |
| Spout Reach           | 168mm                                                                                                                                                                                                                                                               |
| Swivel                | Fixed                                                                                                                                                                                                                                                               |
| Mounting              | Wall                                                                                                                                                                                                                                                                |
| Cartridge             | 35mm Ceramic Disc                                                                                                                                                                                                                                                   |
| KPA (min/             | 50/500kPa                                                                                                                                                                                                                                                           |
| max)                  |                                                                                                                                                                                                                                                                     |
| Inclusions            | 1 x Wall Mixer                                                                                                                                                                                                                                                      |
|                       | 1 x Wall Plate                                                                                                                                                                                                                                                      |
|                       | 1 x Wall Spout                                                                                                                                                                                                                                                      |
|                       | Install instructions                                                                                                                                                                                                                                                |
| Country of            | China                                                                                                                                                                                                                                                               |
| Manufacture           |                                                                                                                                                                                                                                                                     |
| Maintenance<br>& Care | Surfaces should be regularly<br>cleaned with a soft,<br>dampened cloth or sponge<br>with warm, soapy water<br>or mild detergent only. Do<br>not use abrasive brushes,<br>scourers, cleaners or harsh<br>chlorides or chemicals as<br>these can damage the<br>finish |

42.5<sup>+0.1</sup>

121.50

2.5