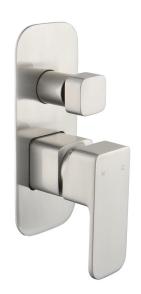

## Sigma Bath & Shower Mixer with Diverter

Brushed Nickel
Product Code: 202996

**WELS Rating** N/R

**Warranty** 20 years - Mixer Cartridge,

Body, Aerator, Hoses, Spout, Handle and Chrome Finish 10 years - Handpieces and

## **Product Specifications**

Finish Electroplated
Material DZR Brass
Mounting Wall

**Cartridge & Operation** 35mm Ceramic Disc

**KPA (min/max)** 50/500kPa

**Diverter Operation** Twist, ceramic disc

**Inclusions** 1x Wall Mixer with Diverter