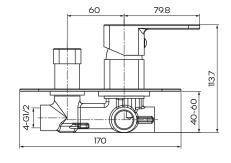

## **Product Specifications**

Finish Electroplated
Material DZR Brass
Mounting Wall

**Cartridge & Operation** 35mm Ceramic Disc

**KPA (min/max)** 50/500kPa

**Diverter Operation** Twist, ceramic disc

**Inclusions** 1x Wall Mixer with Diverter