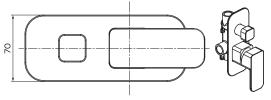

## **Product Specifications**

Finish Electroplated
Material DZR Brass
Mounting Wall

**Cartridge & Operation** 35mm Ceramic Disc

**KPA (min/max)** 50/500kPa

**Diverter Operation** Twist, ceramic disc

**Inclusions** 1x Wall Mixer with Diverter