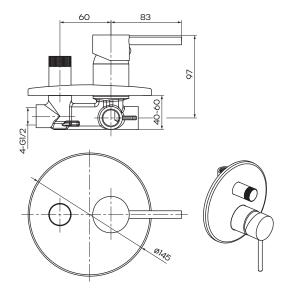

## **Product Specifications**

Finish Electroplated
Material DZR Brass
Mounting Wall

**Cartridge** 35mm Ceramic Disc

**KPA (min/max)** 50/500kPa

**Diverter Operation** Twist, Ceramic Disc

**Inclusions** 1x Wall Mixer with Diverter