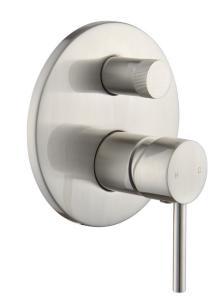

## Projix Bath & Shower Mixer with Diverter

Brushed Nickel
Product Code: 203007

**WELS Rating** N/R

**Warranty** 20 years - Mixer Cartridge,

Body, Aerator, Hoses, Spout, Handle and Chrome Finish 10 years - Handpieces and

## **Product Specifications**

Finish Electroplated
Material DZR Brass
Mounting Wall

**Cartridge** 35mm Ceramic Disc

**KPA (min/max)** 50/500kPa

**Diverter Operation** Twist, Ceramic Disc

**Inclusions** 1x Wall Mixer with Diverter