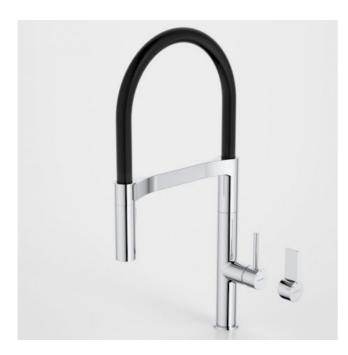

## inVogue Pull Down Sink Mixer with Dual Spray - Chrome

Model Number: 96381C56A

## PRODUCT DESCRIPTION

Combining the aesthetic appeal of the stunning Liano II and Urbane II collections, this new sink mixer range is the perfect balance of design and functionality creating the ultimate statement in your kitchen. Available in 3 options for all culinary needs, 2 distinguishable styles, 5 colour finishes, the collections can be tailored to suit a range of styles and tastes

## **PRODUCT FEATURES**

- \*\*Available from October 2021
- Durable brass body construction
- Adjustable 140deg outlet rotation
- 2 function spray options: aerated flow and veggie spray
- Pull-down anti coil hose for extended reach
- Magnetic spray docking allows hose to snap back into position for ease of use
- European SoftPEX hoses provide superior durability, longer life and are free from impurities
- Water efficient WELS 6 star flow rate (4.5L/min), with optional WELS 5 Star aerator supplied.
- Supplied with 2 handle options in Liano II pin and Urbane II paddle designs
- Caroma tapware is 100% leak tested
- Available in Chrome, Matte Black, PVD Brushed Nickel, PVD Brushed Brass, PVD Gunmetal
- Australian designed and engineered
- 20 year warranty
- Can be matched with either Urbane II or Liano II collection for a consistent look from the kitchen to bathroom