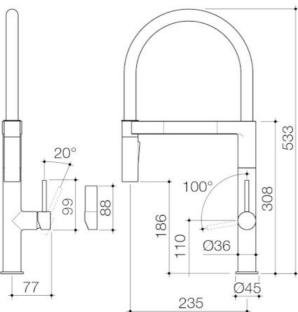

## **PRODUCT FEATURES**

- \*\*Available from October 2021
- Durable brass body construction
- Adjustable 140deg outlet rotation
- 2 function spray options: aerated flow and veggie spray
- Pull-down anti coil hose for extended reach
- Magnetic spray docking allows hose to snap back into position for ease of use
- European SoftPEX hoses provide superior durability, longer life and are free from impurities
- Water efficient WELS 6 star flow rate (4.5L/min), with optional WELS 5 Star aerator supplied.
- Supplied with 2 handle options in Liano II pin and Urbane II paddle designs
- Caroma tapware is 100% leak tested
- Available in Chrome, Matte Black, PVD Brushed Nickel, PVD Brushed Brass, PVD Gunmetal
- Australian designed and engineered
- 20 year warranty
- Can be matched with either Urbane II or Liano II collection for a consistent look from the kitchen to bathroom