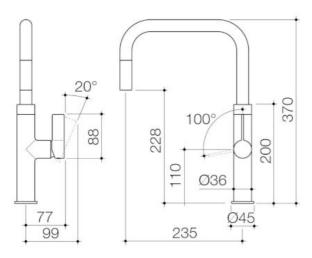

## **Urbane II Pull Out Sink Mixer - Matte Black**

Model Number: 99672B56A

## PRODUCT DESCRIPTION

Combining the aesthetic appeal of the stunning Liano II and Urbane II collections, this new sink mixer range is the perfect balance of design and functionality creating the ultimate statement in your kitchen. Available in 3 options for all culinary needs, 2 distinguishable styles, 5 colour finishes, the collections can be tailored to suit a range of styles and tastes.

## PRODUCT FEATURES

- \*\*Available from October 2021
- Durable brass body construction
- 2 function spray options for multipurpose kitchen washing: aerated flow and veggie spray
- Pull down hose for extended reach in the sink
- European SoftPEX hoses provide superior durability, longer life and are free from impurities
- Magnetic spray docking allows the hose to snap back into position for ease of use
- Water efficient WELS 5 star flow rate (6L/min), with optional WELS 6 Star (4.5L/min) aerator supplied
- Caroma tapware is 100% leak tested
- Available in Chrome, Matte Black, PVD Brushed Nickel, PVD Brushed Brass, PVD Gunmetal
- Australian designed and engineered
- 20 years warranty
- Can be matched with either Urbane II or Liano II collection for a consistent look from the kitchen to bathroom