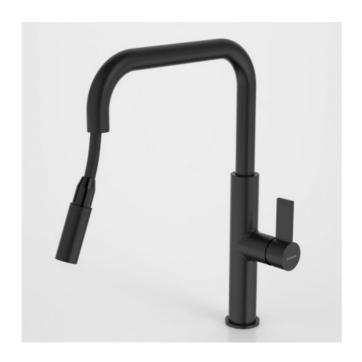

## **Urbane II Pull Out Sink Mixer - Matte Black**

Model Number: 99672B56A

## PRODUCT DESCRIPTION

Combining the aesthetic appeal of the stunning Liano II and Urbane II collections, this new sink mixer range is the perfect balance of design and functionality creating the ultimate statement in your kitchen. Available in 3 options for all culinary needs, 2 distinguishable styles, 5 colour finishes, the collections can be tailored to suit a range of styles and tastes.

## PRODUCT FEATURES

- \*\*Available from October 2021
- Durable brass body construction
- 2 function spray options for multipurpose kitchen washing: aerated flow and veggie spray
- Pull down hose for extended reach in the sink
- European SoftPEX hoses provide superior durability, longer life and are free from impurities
- Magnetic spray docking allows the hose to snap back into position for ease of use
- Water efficient WELS 5 star flow rate (6L/min), with optional WELS 6 Star (4.5L/min) aerator supplied
- Caroma tapware is 100% leak tested
- Available in Chrome, Matte Black, PVD Brushed Nickel, PVD Brushed Brass, PVD Gunmetal
- Australian designed and engineered
- 20 years warranty
- Can be matched with either Urbane II or Liano II collection for a consistent look from the kitchen to bathroom