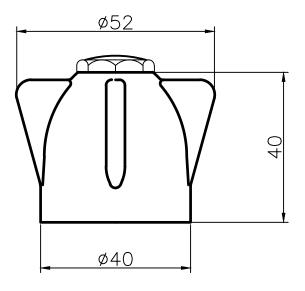

## **PRODUCT SPECIFICATIONS**

| Colour                      | Chrome                                                                                                                                                                                                       |
|-----------------------------|--------------------------------------------------------------------------------------------------------------------------------------------------------------------------------------------------------------|
| Material                    | Plastic                                                                                                                                                                                                      |
| Width                       | 52mm                                                                                                                                                                                                         |
| Height                      | 40mm                                                                                                                                                                                                         |
| Depth                       | 52mm                                                                                                                                                                                                         |
| Assisted<br>Living Suitable | No                                                                                                                                                                                                           |
| Туре                        | Hot & Cold Handles                                                                                                                                                                                           |
| Handle Style                | Booster                                                                                                                                                                                                      |
| Range                       | Essentials                                                                                                                                                                                                   |
| Warranty                    | 1 year - replacement parts only                                                                                                                                                                              |
| Maintenance<br>& Care       | Surfaces should be regularly<br>cleaned with a soft, dampened<br>cloth or sponge with warm,<br>soapy water. Do not use<br>abrasive brushes, scourers or<br>harsh chemicals as these can<br>damage the finish |
| Inclusions                  | 1 x pair Booster Handles<br>1 x pair Thermal Barriers<br>1 x pair Indicator Buttons                                                                                                                          |