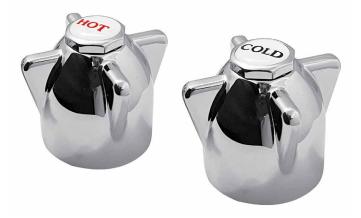

## Essentials Metal Booster Handle & Button Pair C/P

Product code 025438

## **PRODUCT SPECIFICATIONS**

| Colour                      | Chrome                                                                                                                                                                                                       |
|-----------------------------|--------------------------------------------------------------------------------------------------------------------------------------------------------------------------------------------------------------|
| Material                    | Plastic                                                                                                                                                                                                      |
| Width                       | 52mm                                                                                                                                                                                                         |
| Height                      | 40mm                                                                                                                                                                                                         |
| Depth                       | 52mm                                                                                                                                                                                                         |
| Assisted<br>Living Suitable | No                                                                                                                                                                                                           |
| Туре                        | Hot & Cold Handles                                                                                                                                                                                           |
| Handle Style                | Booster                                                                                                                                                                                                      |
| Range                       | Essentials                                                                                                                                                                                                   |
| Warranty                    | 1 year - replacement parts only                                                                                                                                                                              |
| Maintenance<br>& Care       | Surfaces should be regularly<br>cleaned with a soft, dampened<br>cloth or sponge with warm,<br>soapy water. Do not use<br>abrasive brushes, scourers or<br>harsh chemicals as these can<br>damage the finish |
| Inclusions                  | 1 x pair Booster Handles<br>1 x pair Thermal Barriers<br>1 x pair Indicator Buttons                                                                                                                          |