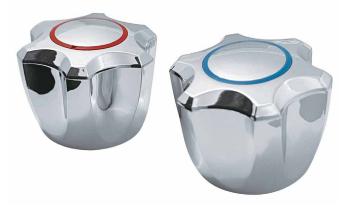

## Essentials Crown Royal Handle & Button Pair C/P

Product code 041380

## **PRODUCT SPECIFICATIONS**

| Colour                      | Chrome                                                                                                                                                                                                       |
|-----------------------------|--------------------------------------------------------------------------------------------------------------------------------------------------------------------------------------------------------------|
| Material                    | Plastic                                                                                                                                                                                                      |
| Width                       | 59mm                                                                                                                                                                                                         |
| Height                      | 45mm                                                                                                                                                                                                         |
| Depth                       | 59mm                                                                                                                                                                                                         |
| Assisted<br>Living Suitable | No                                                                                                                                                                                                           |
| Туре                        | Hot & Cold Handles                                                                                                                                                                                           |
| Handle Style                | Crown                                                                                                                                                                                                        |
| Range                       | Essentials                                                                                                                                                                                                   |
| Warranty                    | 1 year - replacement parts only                                                                                                                                                                              |
| Maintenance<br>& Care       | Surfaces should be regularly<br>cleaned with a soft, dampened<br>cloth or sponge with warm,<br>soapy water. Do not use<br>abrasive brushes, scourers or<br>harsh chemicals as these can<br>damage the finish |
| Inclusions                  | 1 x pair Crown Handles<br>1 x pair Thermal Barriers<br>1 x pair Indicator Buttons                                                                                                                            |