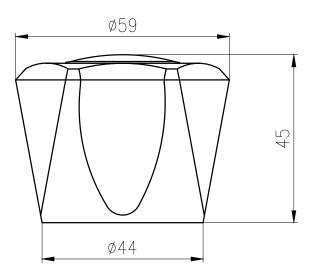

## **PRODUCT SPECIFICATIONS**

| Colour                      | Chrome                                                                                                                                                                                                       |
|-----------------------------|--------------------------------------------------------------------------------------------------------------------------------------------------------------------------------------------------------------|
| Material                    | Plastic                                                                                                                                                                                                      |
| Width                       | 59mm                                                                                                                                                                                                         |
| Height                      | 45mm                                                                                                                                                                                                         |
| Depth                       | 59mm                                                                                                                                                                                                         |
| Assisted<br>Living Suitable | No                                                                                                                                                                                                           |
| Туре                        | Hot & Cold Handles                                                                                                                                                                                           |
| Handle Style                | Crown                                                                                                                                                                                                        |
| Range                       | Essentials                                                                                                                                                                                                   |
| Warranty                    | 1 year - replacement parts only                                                                                                                                                                              |
| Maintenance<br>& Care       | Surfaces should be regularly<br>cleaned with a soft, dampened<br>cloth or sponge with warm,<br>soapy water. Do not use<br>abrasive brushes, scourers or<br>harsh chemicals as these can<br>damage the finish |
| Inclusions                  | 1 x pair Crown Handles<br>1 x pair Thermal Barriers<br>1 x pair Indicator Buttons                                                                                                                            |