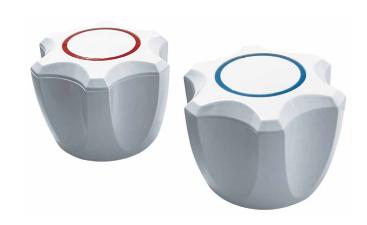

## Essentials Crown Royal Handle & Button Pair White

Product code 041382

## **PRODUCT SPECIFICATIONS**

Colour White

Material Plastic

Width 59mm

Height 45mm

**Depth** 59mm

**Assisted** No **Living Suitable** 

**Type** Hot & Cold Handles

Handle Style Crown

Range Essentials

**Warranty** 1 year - replacement parts only

Maintenance & Care Surfaces should be regularly cleaned with a soft, dampened cloth or sponge with warm, soapy water. Do not use abrasive brushes, scourers or harsh chemicals as these can