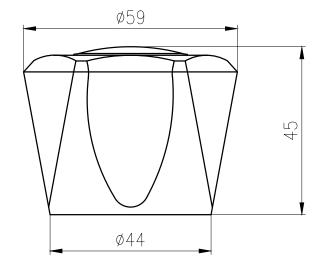

## **PRODUCT SPECIFICATIONS**

Colour White

Material Plastic

Width 59mm

Height 45mm

**Depth** 59mm

**Assisted** No **Living Suitable** 

**Type** Hot & Cold Handles