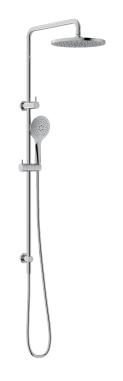

# **Project Twin Shower**

#### **AVAILABLE FINISH**

**CHROME** 

NR232105cCH

**BRUSHED NICKEL** 

NR232105cBN

### PACKING INCLUDES

- -1x hand shower (built-in check valve)
- -1x shower head
- -1x shower rail
- -1x shower arm
- -1x 1.5m PVC hose
- -1x installation kit