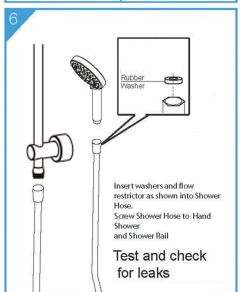

### PACKING INCLUDES

- -1x hand shower (built-in check valve)
- -1x shower head
- -1x shower rail
- -1x shower arm
- -1x 1.5m PVC hose
- -1x installation kit