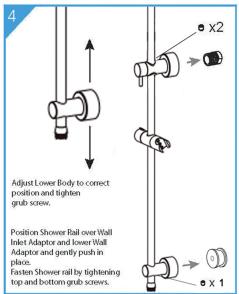

### PACKING INCLUDES

- -1x hand shower (built-in check valve)
- -1x shower head
- -1x shower rail
- -1x shower arm
- -1x 1.5m PVC hose
- -1x installation kit