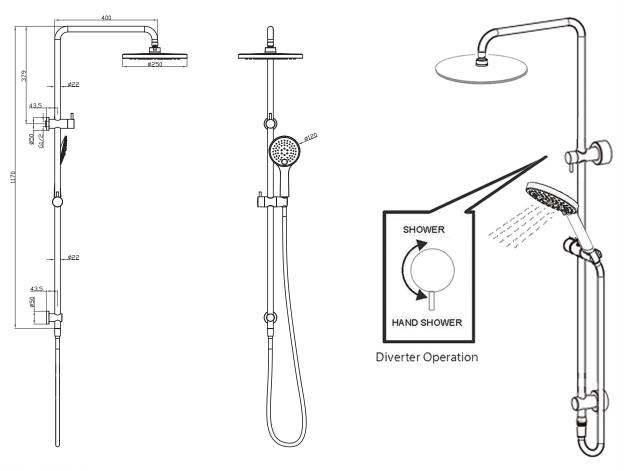

# **Project Twin Shower**

### PACKING INCLUDES

- -1x hand shower (built-in check valve)
- -1x shower head
- -1x shower rail
- -1x shower arm
- -1x 1.5m PVC hose
- -1x installation kit