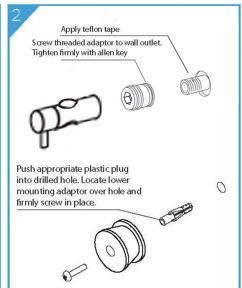

### PACKING INCLUDES

- -1x hand shower (built-in check valve)
- -1x shower head
- -1x shower rail
- -1x shower arm
- -1x 1.5m PVC hose
- -1x installation kit