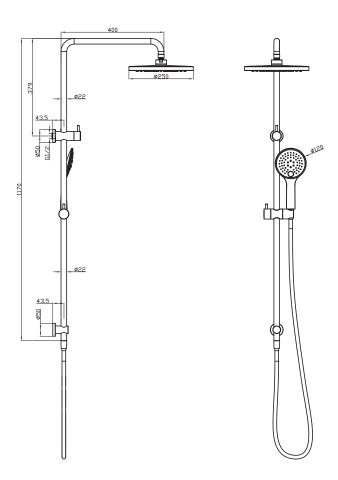

#### **SPECIFICATION**

PRODUCT CODE YSW2321-05C

WELS RATING OStar 6L/Min

WATERMARK LICENSE WM-060093

TEMPERATURE RATING Min 1°C-Max 75°C

PERSSURE RATING Min 150KPa-Max 500Kpa

### PACKING INCLUDES

- -1x hand shower (built-in check valve)
- -1x shower head
- -1x shower rail
- -1x shower arm
- -1x 1.5m PVC hose
- -1x installation kit