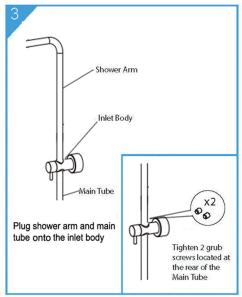

### PACKING INCLUDES

- -1x hand shower (built-in check valve)
- -1x shower head
- -1x shower rail
- -1x shower arm
- -1x 1.5m PVC hose
- -1x installation kit