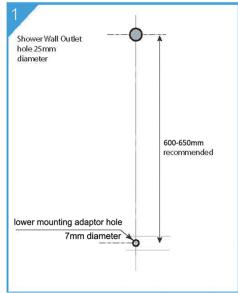

### PACKING INCLUDES

- -1x hand shower (built-in check valve)
- -1x shower head
- -1x shower rail
- -1x shower arm
- -1x 1.5m PVC hose
- -1x installation kit