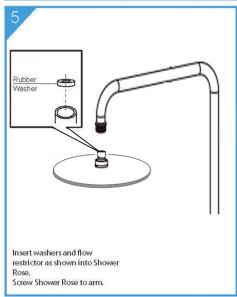

### PACKING INCLUDES

- -1x hand shower (built-in check valve)
- -1x shower head
- -1x shower rail
- -1x shower arm
- -1x 1.5m PVC hose
- -1x installation kit