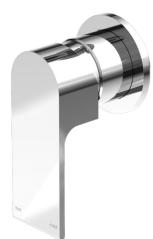

## **Bianca Shower Mixer With Devertor**

#### PACKING INCLUDES

- 1x mixer body
- 1x plate
- 1x handle
- 1x divertor
- 1x installation kit

68

 $\mathcal{O}$ 

Dimensions are nominal measurements only.

www.nerotapware.com.au