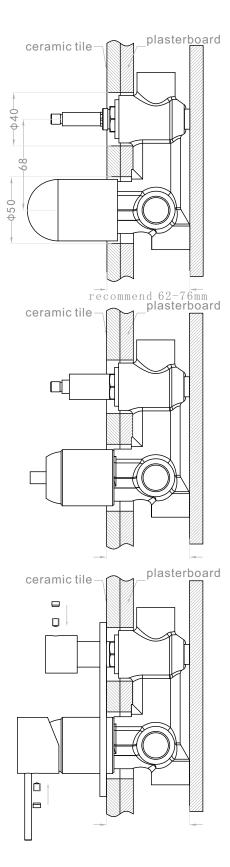

## Installation Instruction

1. Fix body on noggin and ensure installation depth is 62-76mm from noggin to ceramic tile.

2.Connect cold water hose and hot water hose and test for leakage.

3.Install plasterboard and ceramic tile after drilling a  $\varphi$ 50 and a  $\varphi$ 40 hole according to the right drawing.

4. Remove the plastic sleeve and install sleeve of divertor.

5.Install plate, handle and knob.