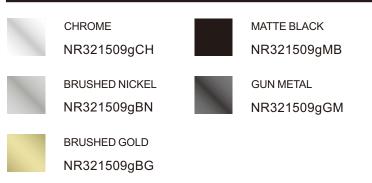

### SPECIFICATION

| PRODUCT CODE       | YSW3215-09G           |
|--------------------|-----------------------|
| WELS RATING        | N/A                   |
| WATERMARK LICENSE  | WM-060073             |
| TEMPERATURE RATING | MIN 1°C-MAX 75°C      |
| PRESSURE RATING    | MIN 150KPa-MAX 500KPa |
| FINISH             |                       |