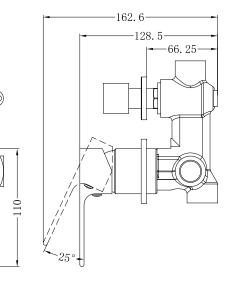

## Installation Instruction

1. Fix body on noggin and ensure installation depth is 62-76mm from noggin to ceramic tile.

2.Connect cold water hose and hot water hose and test for leakage.

3.Install plasterboard and ceramic tile after drilling a  $\varphi$ 50 and a  $\varphi$ 40 hole according to the right drawing.

4. Remove the plastic sleeve and install sleeve of divertor.

5.Install plate, handle and knob.