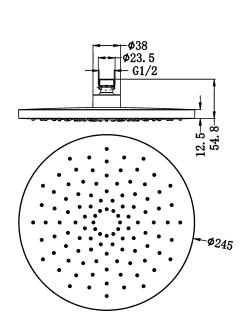

# 250mm ABS ROUND SHOWER HEAD

### **SPECIFICATION**

PRODUCT CODE 508088

WELS RATING 4Star 7.5L/Min

WATERMARK LICENSE WM-060093

TEMPERATURE RATING Min 1°C-Max 75°C

PERSSURE RATING Min 150KPa-Max 500Kpa