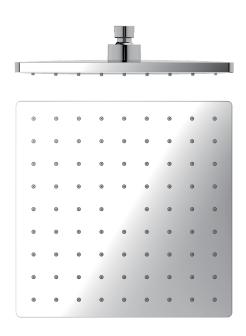

# 250mm ABS SQUARE SHOWER HEAD

#### **SPECIFICATION**

PRODUCT CODE 508089

WELS RATING 3Star 9L/Min

WATERMARK LICENSE WM-060093

TEMPERATURE RATING Min 1°C-Max 75°C

PERSSURE RATING Min 150KPa-Max 500Kpa