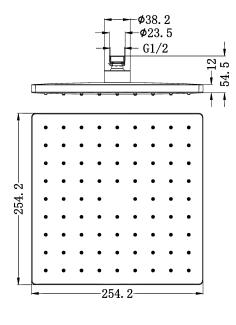

# 250mm ABS SQUARE SHOWER HEAD

#### **SPECIFICATION**

PRODUCT CODE 508089

WELS RATING 3Star 9L/Min

WATERMARK LICENSE WM-060093

TEMPERATURE RATING Min 1°C-Max 75°C

PERSSURE RATING Min 150KPa-Max 500Kpa