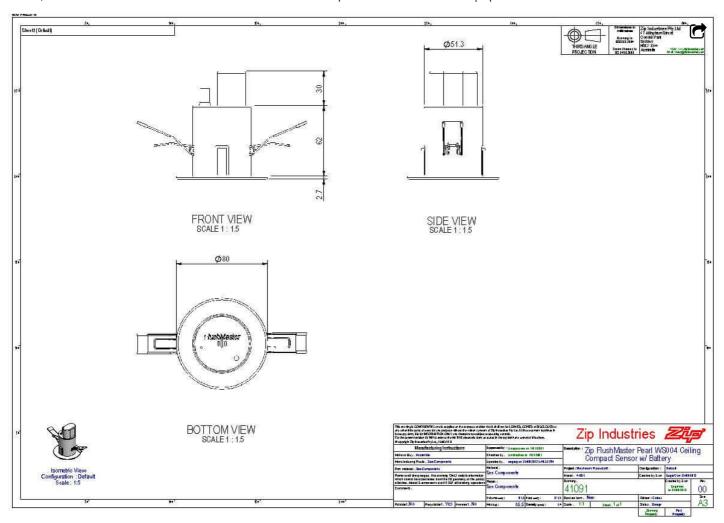

Manufacturing 41091 Code

| Water Pressure    | min 100kPa - max 700kPa |
|-------------------|-------------------------|
| Power Supply      | Battery 6V Lithium      |
| Dimensions        | H92mm x D80mm           |
| Product Approvals | WaterMark, CE,          |
| Warranty          | 1 Year                  |

## Installation Requirements

Must be installed by a suitably qualified person in accordance with manufacturers instructions and with all relevant plumbing and electrical regulations

Installation Detail