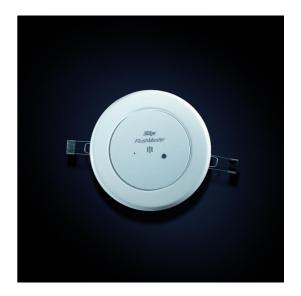

## ZIP FLUSHMASTER PEARL WS004

## Order Code 41091

Zip FlushMaster® Pearl ceiling recessed infrared urinal flushing system with variable flush cycle to meet your needs precisely.

- Solenoid latching valve supplied with connections
- Variable flush cycle to allow for site requirements
- Catering for long slab troughs and wall-hung urinals
- Battery operated for simple, inexpensive installation
- Optional power pack connects to 220/240 volt AC power