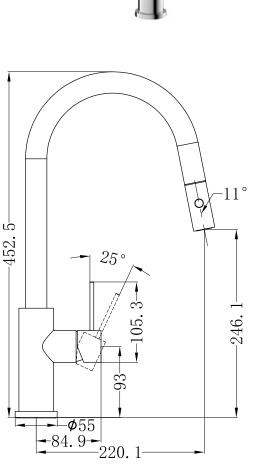

# Nero

## Mecca Pull Out Sink Mixer





Dimensions are nominal measurements only.



#### SPECIFICATION

| WELS RATING        | 5 STAR 5L/MIN         |
|--------------------|-----------------------|
| WATERMARK LICENSE  | WM-060073             |
| TEMPERATURE RATING | MIN 1°C-MAX 75°C      |
| PRESSURE RATING    | MIN 150KPa-MAX 500KPa |

#### FINISH



#### MAINTENANCE AND CARE

All surfaces should be cleaned with mild liquid detergent or soap and water.

Do not use cream cleaners or citrus based cleaning products, as they are abrasive.

Use of unsuitable cleaning agents may damage the surface.Any damage caused in this way will not be covered by warranty

#### PACKING INCLUDES

- 1x pull out sink mixer
- 2x flexible hose
- 1x hose tail
- 1x counter weight
- 1x base ring

## Nero

### **Installation Instruction**