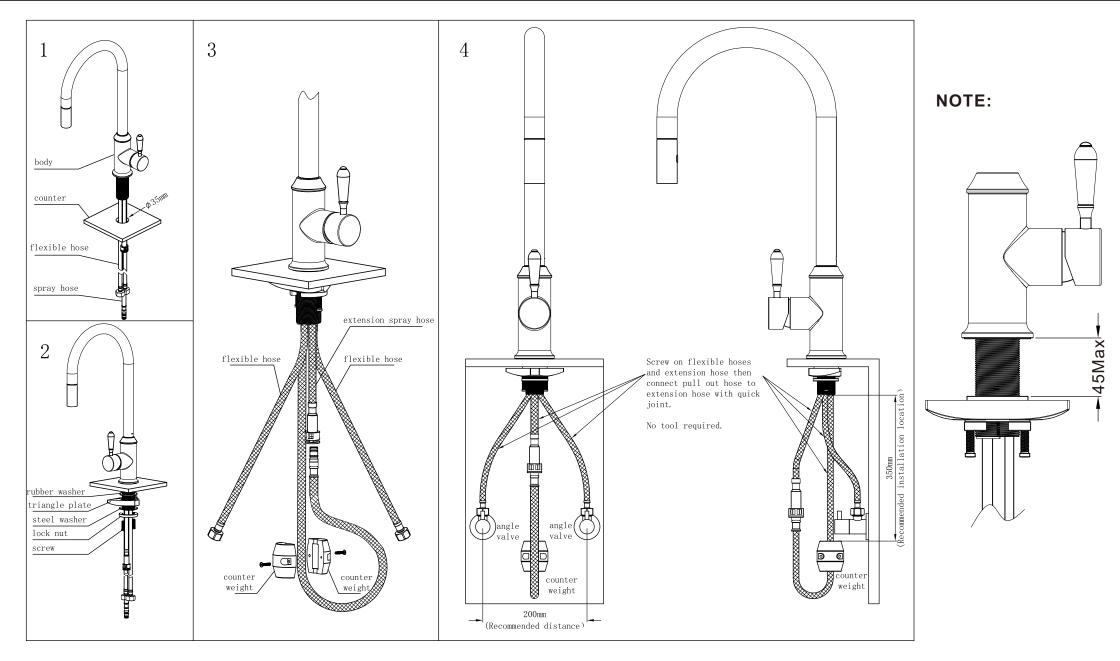

#### PACKING INCLUDES

- 1x pull out sink mixer
- 2x flexible hose
- 1x hose tail
- 1x counter weight
- 1x base ring