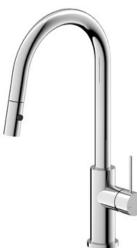

# Nero

## Mecca Pull Out Sink Mixer





Dimensions are nominal measurements only.



#### SPECIFICATION

| WELS RATING        | 5 STAR 5L/MIN         |
|--------------------|-----------------------|
| WATERMARK LICENSE  | WM-060073             |
| TEMPERATURE RATING | MIN 1°C-MAX 75°C      |
| PRESSURE RATING    | MIN 150KPa-MAX 500KPa |

#### FINISH



#### MAINTENANCE AND CARE

All surfaces should be cleaned with mild liquid detergent or soap and water.

Do not use cream cleaners or citrus based cleaning products, as they are abrasive.

Use of unsuitable cleaning agents may damage the surface.Any damage caused in this way will not be covered by warranty

#### PACKING INCLUDES

- 1x pull out sink mixer
- 2x flexible hose
- 1x hose tail
- 1x counter weight
- 1x base ring

## Nero

### **Installation Instruction**