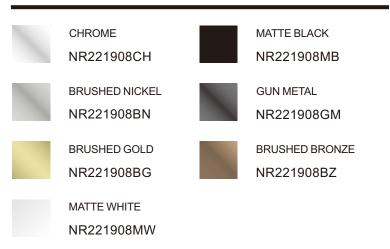

# Nero

## Mecca Pull Out Sink Mixer





Dimensions are nominal measurements only.



#### SPECIFICATION

| WELS RATING        | 5 STAR 5L/MIN         |
|--------------------|-----------------------|
| WATERMARK LICENSE  | WM-060073             |
| TEMPERATURE RATING | MIN 1°C-MAX 75°C      |
| PRESSURE RATING    | MIN 150KPa-MAX 500KPa |

#### FINISH



#### MAINTENANCE AND CARE

All surfaces should be cleaned with mild liquid detergent or soap and water.

Do not use cream cleaners or citrus based cleaning products, as they are abrasive.

Use of unsuitable cleaning agents may damage the surface.Any damage caused in this way will not be covered by warranty

#### PACKING INCLUDES

- 1x pull out sink mixer
- 2x flexible hose
- 1x hose tail
- 1x counter weight
- 1x base ring

## Nero

### **Installation Instruction**