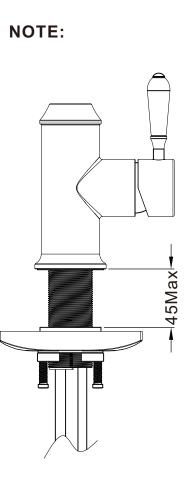

urements only.

# 15





#### **SPECIFICATION**

WELS RATING 5 STAR 5L/MIN

WATERMARK LICENSE WM-060073

TEMPERATURE RATING MIN 1°C-MAX 75°C

PRESSURE RATING MIN 150KPa-MAX 500KPa

#### **FINISH**



**CHROME** 



MATTE BLACK

NR581009cMB



**BRUSHED NICKEL** 

NR581009cCH

NR581009cBN



**GUN METAL** 

NR581009cGM



BRUSHED GOLD

NR581009cBG

#### MAINTENANCE AND CARE

All surfaces should be cleaned with mild liquid detergent or soap and water.

Do not use cream cleaners or citrus based cleaning products, as they are abrasive.

Use of unsuitable cleaning agents may damage the surface. Any damage caused in this way will not be covered by warranty

#### PACKING INCLUDES

- 1x sink mixer
- 2x flexible hose
- 1x hose tail
- 1x counter weight

## Nero

### **Installation Instruction**