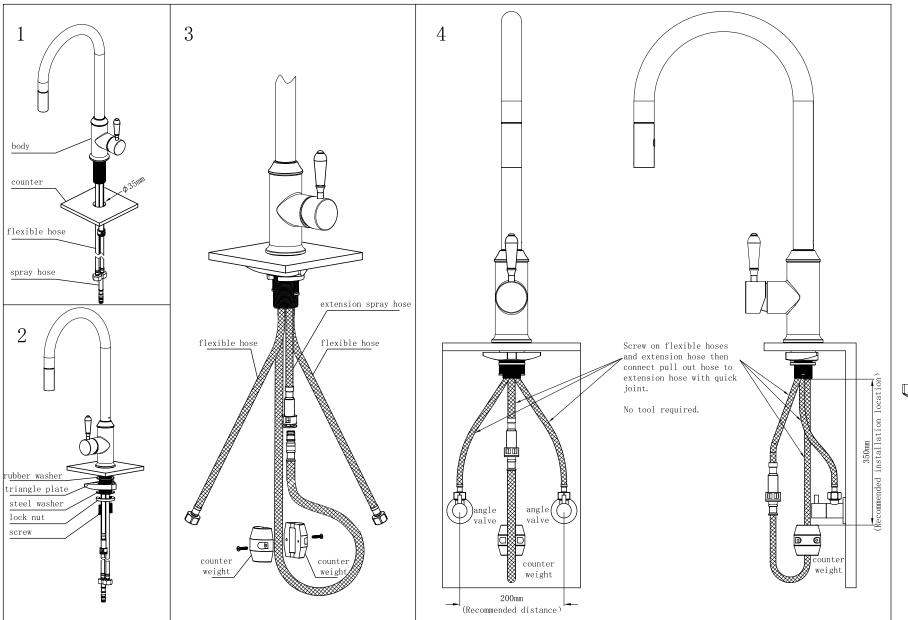

#### PACKING INCLUDES

- 1x sink mixer
- 2x flexible hose
- 1x hose tail
- 1x counter weight

### **Installation Instruction**