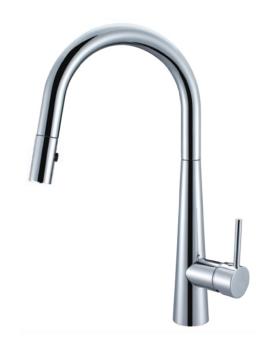

### Venus Pull Out Spray Sink Mixer

#### PACKING INCLUDES

- 1x sink mixer
- 2x flexible hose
- 1x hose tail
- 1x counter weight