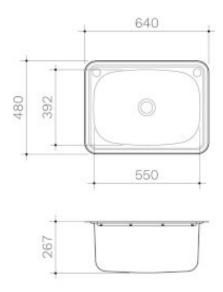

• 0 tap holes • By pass • Available in standard or compact configurations • Includes basket waste • Carton size (mm): 640L x 480W x 275H • Carton weight (kg): 5.5  $\cdot$  For accurate cutout sizes please only use templates provided in packaging