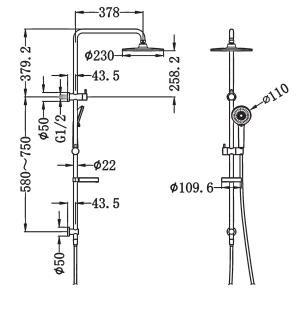

### SPECIFICATION

PRODUCT CODE

YSW2321-05

WM-060093

WELS RATING 4Star 7.5L/Min

WATERMARK LICENSE

**Min 1**℃-Max 75℃

PERSSURE RATING

**TEMPERATURE RATING** 

Min 150KPa-Max 500Kpa