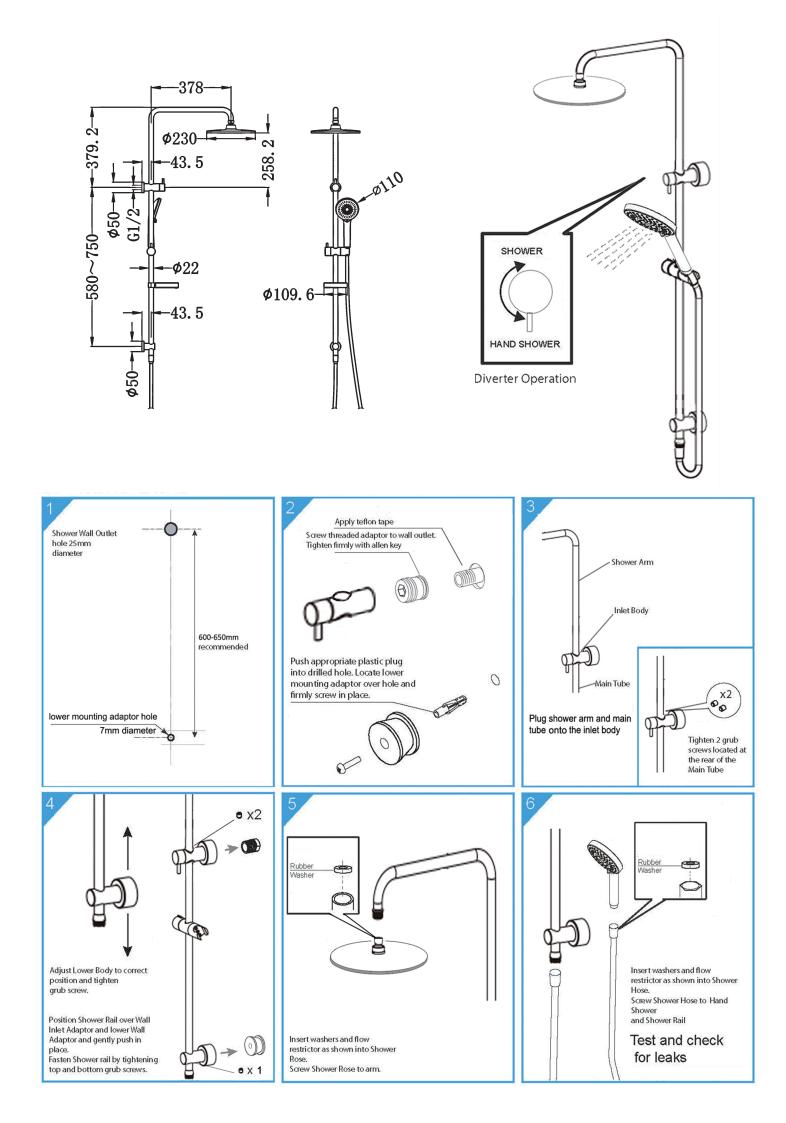

# PACKING INCLUDES

- -1x hand shower (built-in check valve)
- -1x shower head
- -1x shower rail
- -1x shower arm
- -1x 1.5m PVC hose
- -1x installation kit