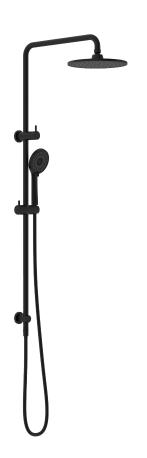

#### AVAILABLE FINISH

N N

MATTE BLACK NR232105MB

# PACKING INCLUDES

- -1x hand shower (built-in check valve)
- -1x shower head
- -1x shower rail
- -1x shower arm
- -1x 1.5m PVC hose
- -1x installation kit