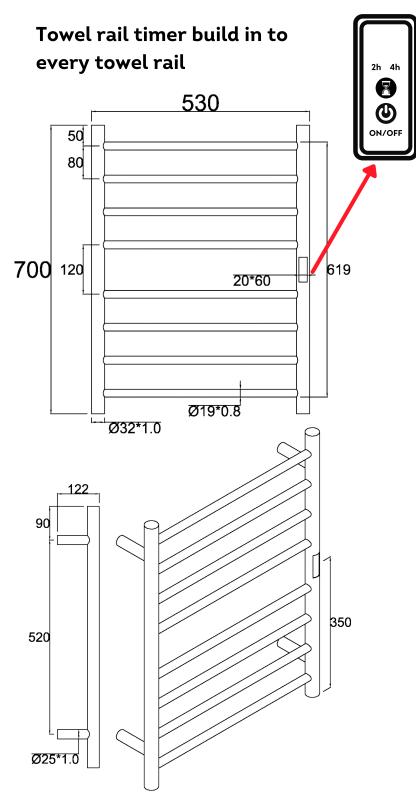

# FLAT R8 SPECIFICATIONS SHEET

## **Finish Options**

Stainless Steel Gun Metal Grey Gold Brushed Nickel Matte Black

| STYLE           |         |
|-----------------|---------|
| Model           | Flat R8 |
| Number of Rails | 8       |
| Height (mm)     | 700     |
| Width (mm)      | 530     |
| Depth (mm)      | 122     |
| Weight (kg)     | 4       |
| Watts           | 80      |
|                 |         |