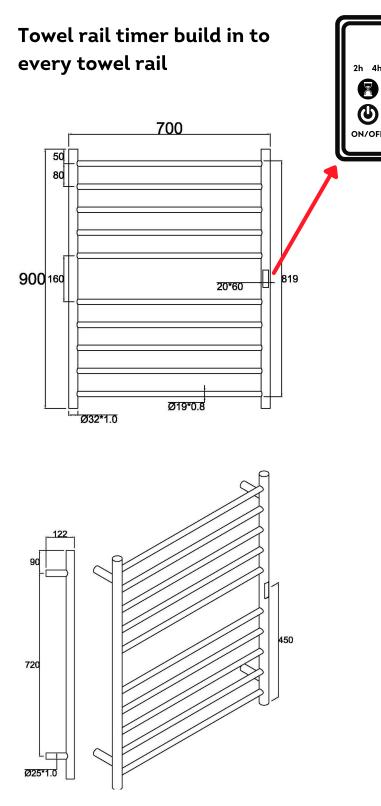

# **STYLE**

| Model           | Flat R10 |
|-----------------|----------|
| Number of Rails | 10       |
| Height (mm)     | 900      |
| Width (mm)      | 700      |
| Depth (mm)      | 122      |
| Weight (kg)     | 4        |
| Watts           | 130      |