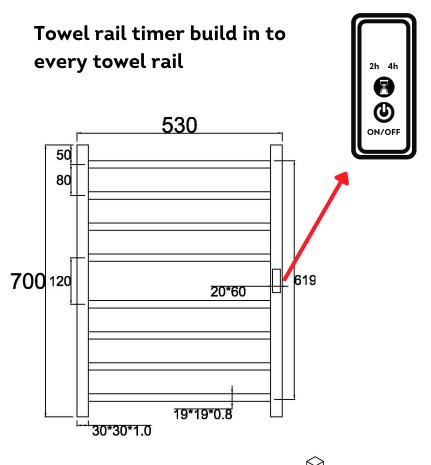

### **Finish Options**

Stainless Steel Gun Metal Grey Gold Brushed Nickel Matte Black

| STYLE           |          |
|-----------------|----------|
| Model           | Flat SQ8 |
| Number of Rails | 8        |
| Height (mm)     | 700      |
| Width (mm)      | 530      |
| Depth (mm)      | 120      |
| Weight (kg)     | 4        |
| Watts           | 80       |
|                 |          |