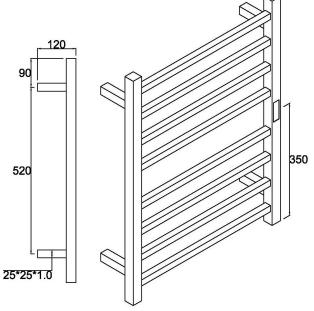

### **Finish Options**

Stainless Steel Gun Metal Grey Gold Brushed Nickel Matte Black

| STYLE           |          |
|-----------------|----------|
| Model           | Flat SQ8 |
| Number of Rails | 8        |
| Height (mm)     | 700      |
| Width (mm)      | 530      |
| Depth (mm)      | 120      |
| Weight (kg)     | 4        |
| Watts           | 80       |
|                 |          |