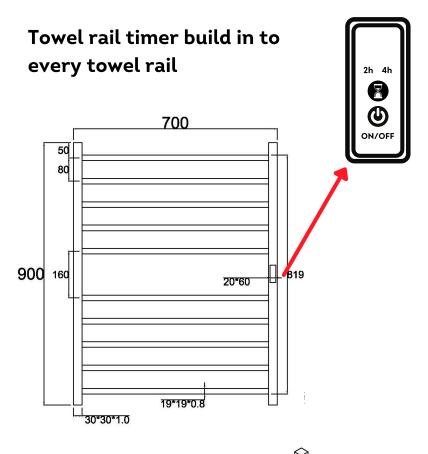

### **Finish Options**

Stainless Steel Gun Metal Grey Gold Brushed Nickel Matte Black

| STYLE           |           |
|-----------------|-----------|
| Model           | Flat SQ10 |
| Number of Rails | 10        |
| Height (mm)     | 900       |
| Width (mm)      | 700       |
| Depth (mm)      | 120       |
| Weight (kg)     | 4         |
| Watts           | 130       |
|                 |           |