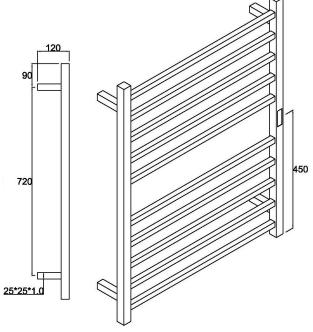

### **Finish Options**

Stainless Steel Gun Metal Grey Gold Brushed Nickel Matte Black

| STYLE           |           |
|-----------------|-----------|
| Model           | Flat SQ10 |
| Number of Rails | 10        |
| Height (mm)     | 900       |
| Width (mm)      | 700       |
| Depth (mm)      | 120       |
| Weight (kg)     | 4         |
| Watts           | 130       |
|                 |           |