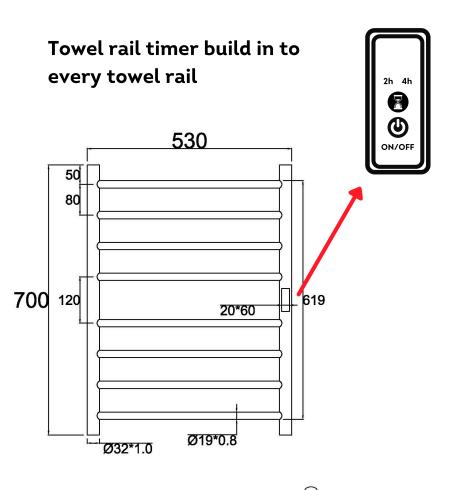

# CURVE R8 SPECIFICATIONS SHEET





## 90 140 90 350 Ø25\*1.0

#### Note

All measurements and specifications are subject to change without notice. Exact dimensions for product supplied may vary slightly from specifications provided

### Manufactured to International Standards

AS/NZ60335.2.43:2018 AS/NZ60335.1

**IP Rating IP55** 

### **Concealed Wiring Included**

### Wiring

Your Hotwire rail can be installed with the cable coming from either left, right. 1.5 meters of flex is provided as are all the components required for concealed Wiring. A 3 pin plug is also fitted

Supply 230/240 volts a.c. 50HZ

### **Finish Options**

Stainless Steel Gun Metal Grey Gold Brushed Nickel Matte Black

| STYLE           |          |
|-----------------|----------|
| Model           | Curve R8 |
| Number of Rails | 8        |
| Height