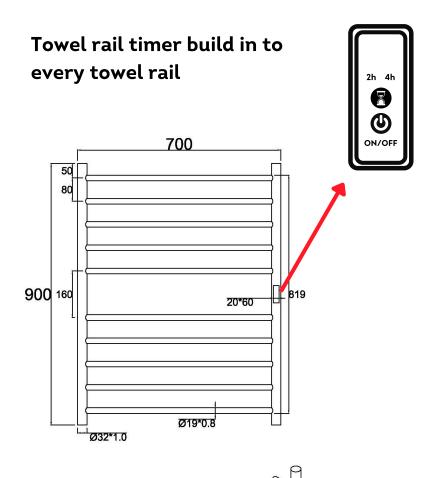

# CURVE R10 SPECIFICATIONS SHEET

# **Finish Options**

Stainless Steel Gun Metal Grey Gold Brushed Nickel Matte Black

| STYLE           |          |
|-----------------|----------|
| Model           | Curve 10 |
| Number of Rails | 10       |
| Height (mm)     | 900      |
| Width (mm)      | 700      |
| Depth (mm)      | 140      |
| Weight (kg)     | 4        |
| Watts           | 130      |
|                 |          |