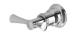

### CROMFORD WALL TOP ASSEMBLIES

Ø 50

60

83

## **AVAILABLE IN**

134-0600-00 Chrome

134-0600-40 Brushed Nickel Matte Black

134-0600-10

134-0600-12 Brushed Gold