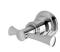

### CROMFORD WALL TOP ASSEMBLIES

Ø 50

60

83

## **AVAILABLE IN**

134-0600-00 Chrome

134-0600-40 Brushed Nickel Matte Black

134-0600-10

134-0600-12 Brushed Gold